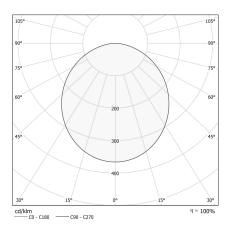

| 4,88 Kg                  |
| PROTECTION DEGREE          | IP40                     |
| COLOUR TOLLERANCES         | SDCM 3                   |
| GLOW WIRE TEST PERFORMANCE | 850°                     |
| PACKING DIMENSIONS (CM)    | 58,0 x 14,0 x 58,0       |
|                            |                          |



Ceiling or wall lighting fixture for interiors, with direct light emission.

Pickled sheet metal ceiling/wall bracket in polyacrylic paint.

Pickled sheet metal structure in polyacrylic paint.

Aluminium dissipation plates.

Pickled sheet metal covers in white, black or bronze polyacrylic paint, or with gold leaf

 $\label{thm:modelled} \mbox{Modelled polycarbonate diffuser with opaline finish.}$ 







## Technical drawing





## **Application**



#### Polar diagram