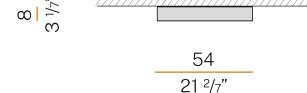

|
| WEIGHT                     | 4,88 Kg                  |
| PROTECTION DEGREE          | IP40                     |
| COLOUR TOLLERANCES         | SDCM 3                   |
| GLOW WIRE TEST PERFORMANCE | 850°                     |
| PACKING DIMENSIONS (CM)    | 58,0 x 14,0 x 58,0       |
|                            |                          |



Ceiling or wall lighting fixture for interiors, with direct light emission.

Pickled sheet metal ceiling/wall bracket in polyacrylic paint.

Pickled sheet metal structure in polyacrylic paint.

Aluminium dissipation plates.

Pickled sheet metal covers in white, black or bronze polyacrylic paint, or with gold leaf

 $\label{thm:modelled} \mbox{Modelled polycarbonate diffuser with opaline finish.}$ 







## Technical drawing





## **Application**



#### Polar diagram